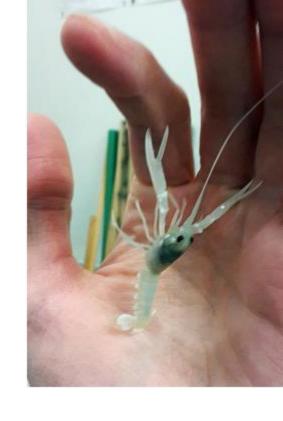

#### **Lobsters from UK:**

(Age 6 weeks)
Arrived in circular trays in plastic bags with added oxygen