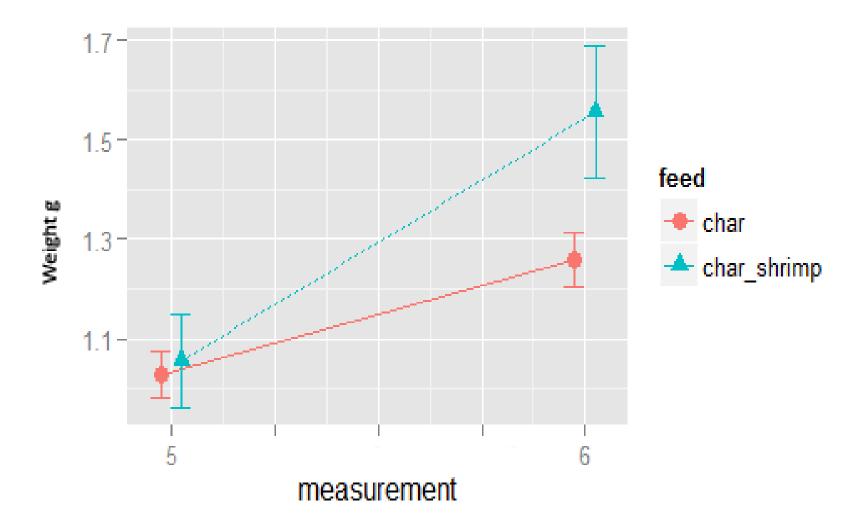

### Objectives

- Import European lobster juveniles to Iceland from UK and Norway
- Perform growth and survival tests in two different setups with flow-through of very clean borehole water and semi-RAS using surface seawater
- Monitor growth at different temperatures and follow environmental parameters
- Test commercially available Arctic char feed as it has a very similar overall combination as the lobster feed developed by NLF
- Respiration tests

# **Experimental** setup

| Sudurnes Science and Learning Center |                                    |                        | Saebyli                     |
|--------------------------------------|------------------------------------|------------------------|-----------------------------|
| Drill h                              | Drill hole sea water, flow through |                        | Surface sea water, semi RAS |
|                                      | ters from<br>way                   | NLH lobster from<br>UK | NLH lobster from UK         |
| 10°C                                 | 16°C                               | 16°C                   | 17°C                        |

### Environment

T:10°C and 16/17°C

Salinity: 33 ppt

DO: >91%

CO2: 13.7-16.2 mg/L