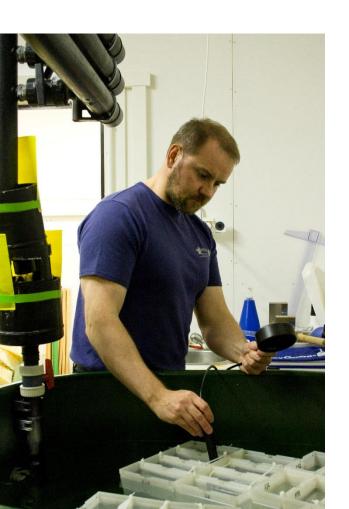

# **Experimental** setup

| Sudurnes Science and Learning Center |                                    |                        | Saebyli                     |
|--------------------------------------|------------------------------------|------------------------|-----------------------------|
| Drill h                              | Drill hole sea water, flow through |                        | Surface sea water, semi RAS |
|                                      | ters from<br>way                   | NLH lobster from<br>UK | NLH lobster from UK         |
| 10°C                                 | 16°C                               | 16°C                   | 17°C                        |

## Respiration tests