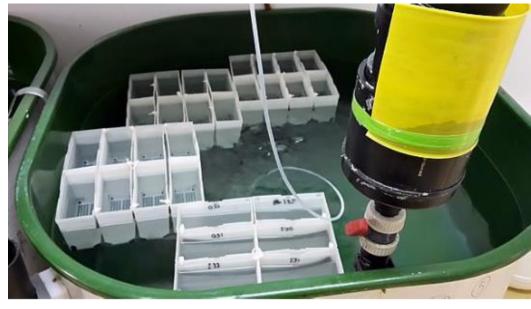

# **Experimental** setup

| Sudurnes Science and Learning Center |                                    |                        | Saebyli                     |
|--------------------------------------|------------------------------------|------------------------|-----------------------------|
| Drill h                              | Drill hole sea water, flow through |                        | Surface sea water, semi RAS |
|                                      | ters from<br>way                   | NLH lobster from<br>UK | NLH lobster from UK         |
| 10°C                                 | 16°C                               | 16°C                   | 17°C                        |