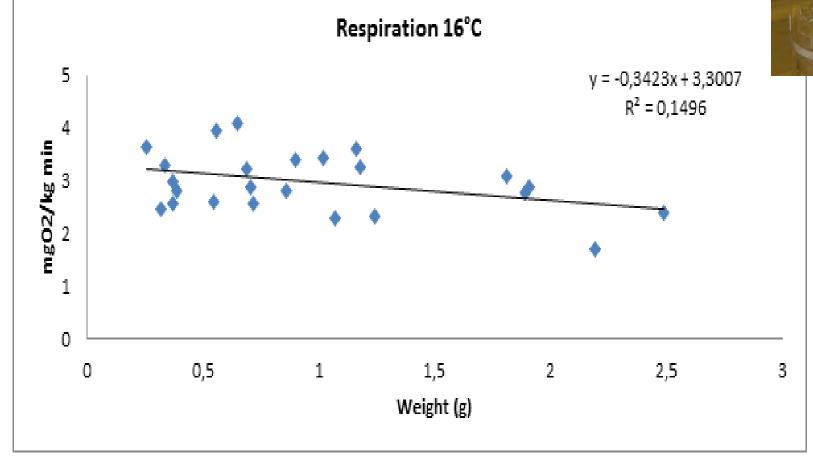

Learning Center |                                    |                        | Saebyli                     |
|--------------------------------------|------------------------------------|------------------------|-----------------------------|
| Drill h                              | Drill hole sea water, flow through |                        | Surface sea water, semi RAS |
|                                      | ters from<br>way                   | NLH lobster from<br>UK | NLH lobster from UK         |
| 10°C                                 | 16°C                               | 16°C                   | 17°C                        |









### Environment





T:10°C and 16/17°C

Salinity: 33 ppt

DO: >91%

CO2: 13.7-16.2 mg/L









# formities















## Respiration tests









#### norden

#### **Nordic Innovation**











Technical University of Denmark







## http://eurolobster.svinna.is/