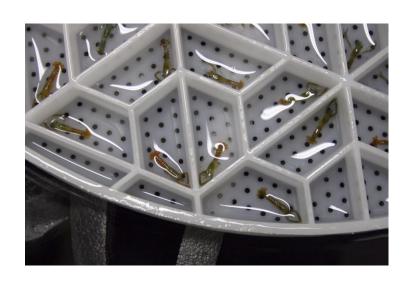

#### **Lobsters from UK:**

(Age 6 weeks)
Arrived in circular trays in plastic bags with added oxygen