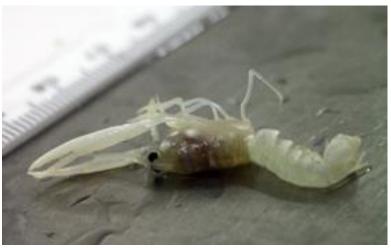

#### **Lobsters from UK:**

(Age 6 weeks)
Arrived in circular trays in plastic bags with added oxygen

#### **Lobsters from IMR:**

(Age 22 months)
Arrived in a styrofoam box,
wrapped in moist newspaper