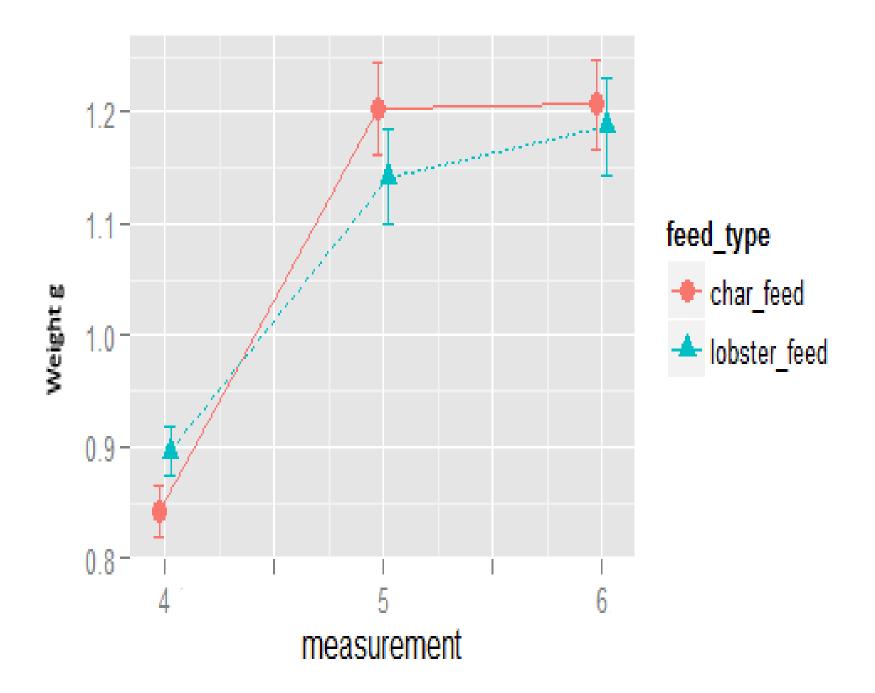

### Objectives

- Import European lobster juveniles to Iceland from UK and Norway
- Perform growth and survival tests in two different setups with flow-through of very clean borehole water and semi-RAS using surface seawater
- Monitor growth at different temperatures and follow environmental parameters
- Test commercially available Arctic char feed as it has a very similar overall combination as the lobster feed developed by NLF
- Respiration tests