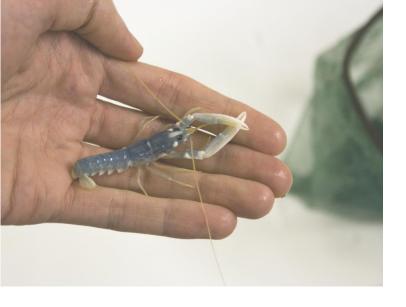

#### **Lobsters from UK:**

(Age 6 weeks)
Arrived in circular trays in plastic bags with added oxygen