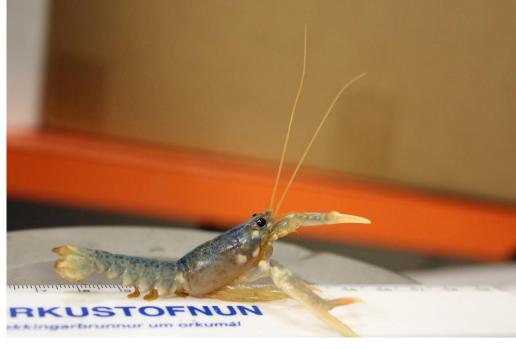

#### **Lobsters from UK:**

(Age 6 weeks)
Arrived in circular trays in plastic bags with added oxygen

#### **Lobsters from IMR:**

(Age 22 months)
Arrived in a styrofoam box,
wrapped in moist newspaper