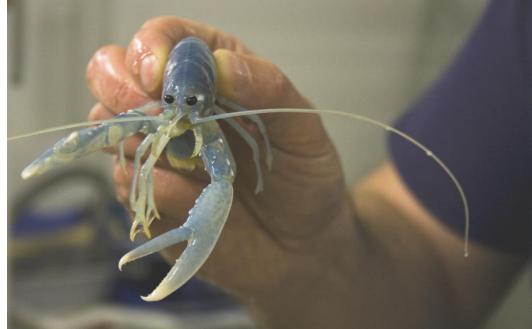

#### **Lobsters from IMR:**

(Age 22 months)
Arrived in a styrofoam box,
wrapped in moist newspaper