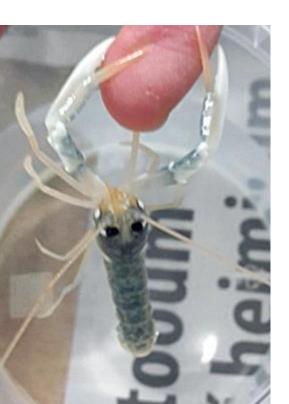

#### **Lobsters from UK:**

(Age 6 weeks)
Arrived in circular trays in plastic bags with added oxygen

#### **Lobsters from IMR:**

(Age 22 months)
Arrived in a styrofoam box,
wrapped in moist newspaper