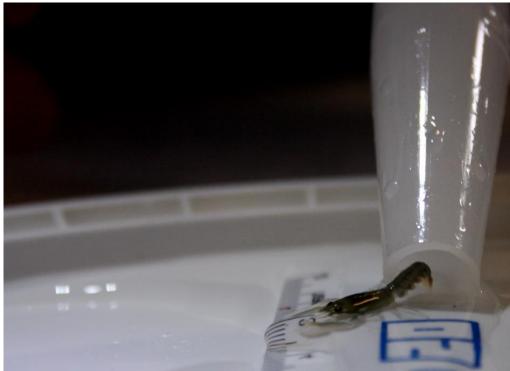

### Lobster transport

# **Experimental** setup

| Sudurnes Science and Learning Center |                                    |                        | Saebyli                     |
|--------------------------------------|------------------------------------|------------------------|-----------------------------|
| Drill h                              | Drill hole sea water, flow through |                        | Surface sea water, semi RAS |
|                                      | ters from<br>way                   | NLH lobster from<br>UK | NLH lobster from UK         |
| 10°C                                 | 16°C                               | 16°C                   | 17°C                        |