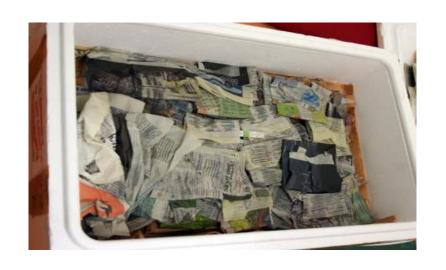

#### **Lobsters from IMR:**

(Age 22 months)
Arrived in a styrofoam box,
wrapped in moist newspaper