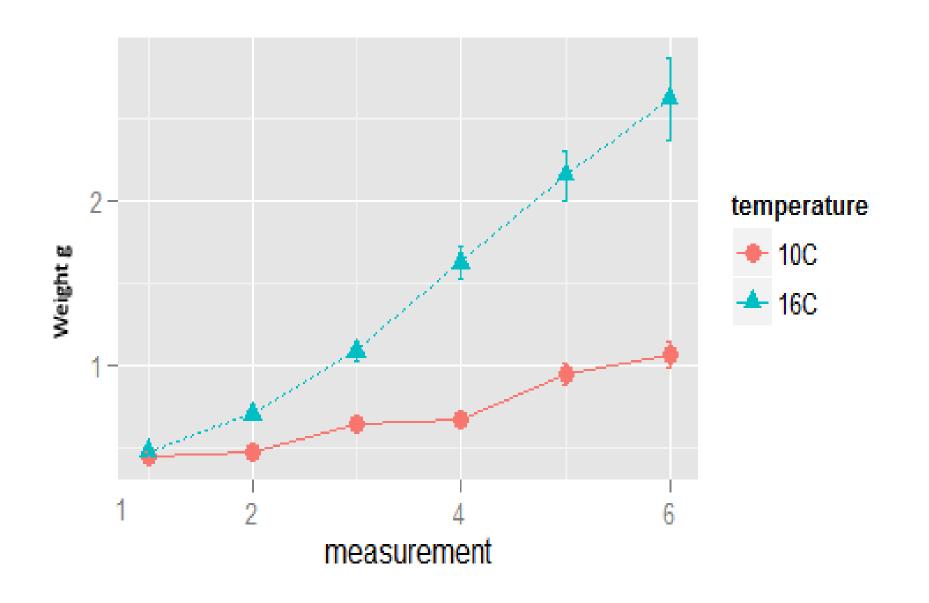

### Objectives

- Import European lobster juveniles to Iceland from UK and Norway
- Perform growth and survival tests in two different setups with flow-through of very clean borehole water and semi-RAS using surface seawater
- Monitor growth at different temperatures and follow environmental parameters
- Test commercially available Arctic char feed as it has a very similar overall combination as the lobster feed developed by NLF
- Respiration tests

# **Experimental** setup

| Sudurnes Science and Learning Center |                                    |                        | Saebyli                     |
|--------------------------------------|------------------------------------|------------------------|-----------------------------|
| Drill h                              | Drill hole sea water, flow through |                        | Surface sea water, semi RAS |
|                                      | ters from<br>way                   | NLH lobster from<br>UK | NLH lobster from UK         |
| 10°C                                 | 16°C                               | 16°C                   | 17°C                        |

### Environment

T:10°C and 16/17°C

Salinity: 33 ppt

DO: >91%

CO2: 13.7-16.2 mg/L