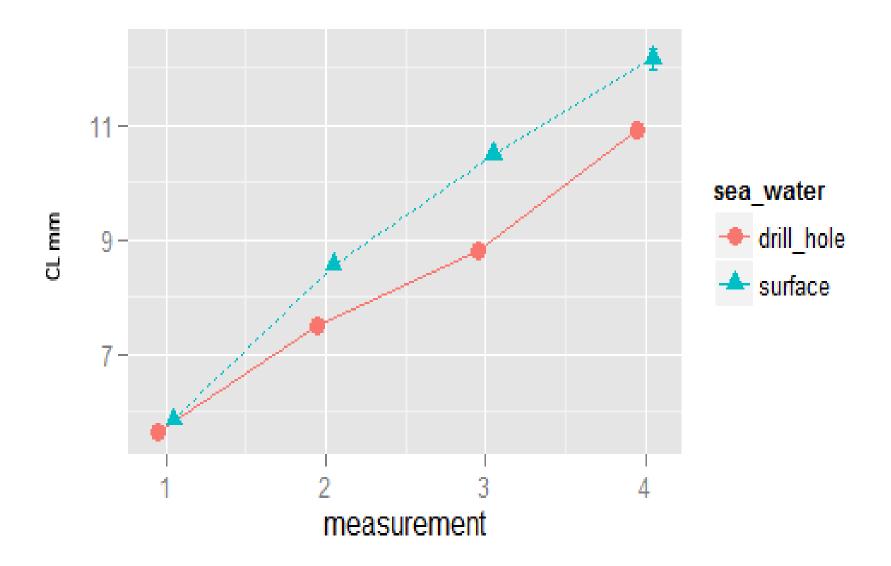

# **Experimental** setup

| Sudurnes Science and Learning Center |                                    |                        | Saebyli                     |
|--------------------------------------|------------------------------------|------------------------|-----------------------------|
| Drill h                              | Drill hole sea water, flow through |                        | Surface sea water, semi RAS |
|                                      | ters from<br>way                   | NLH lobster from<br>UK | NLH lobster from UK         |
| 10°C                                 | 16°C                               | 16°C                   | 17°C                        |

### Environment

T:10°C and 16/17°C

Salinity: 33 ppt

DO: >91%

CO2: 13.7-16.2 mg/L