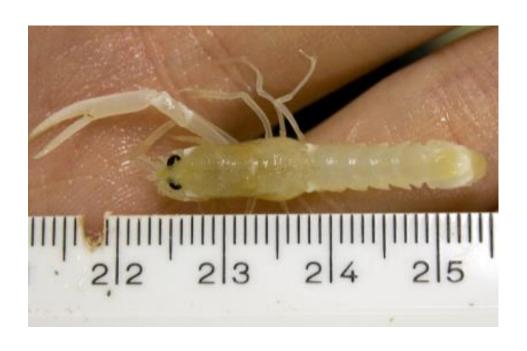

#### **Lobsters from UK:**

(Age 6 weeks)
Arrived in circular trays in plastic bags with added oxygen

#### **Lobsters from IMR:**

(Age 22 months)
Arrived in a styrofoam box,
wrapped in moist newspaper